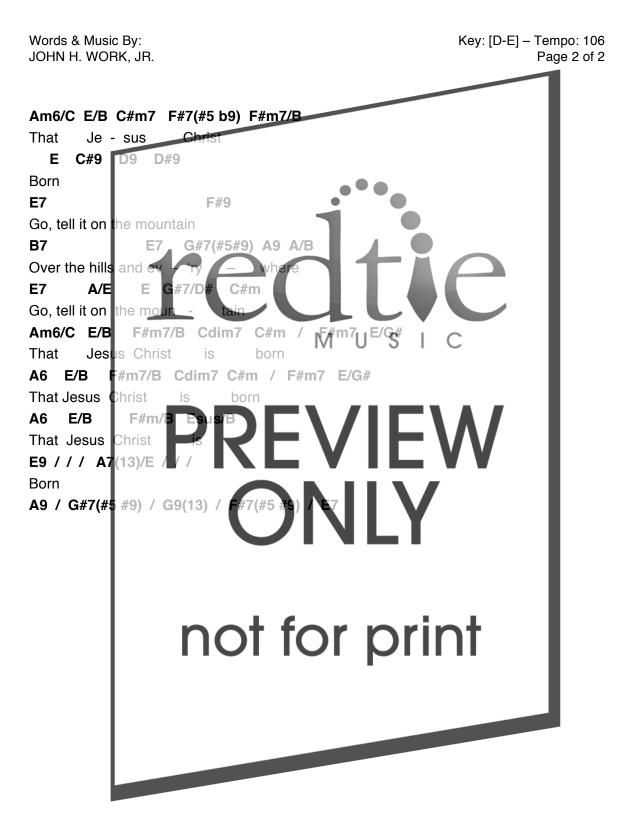

www.redtiemusic.com RT 242-1300062

© 2013 Red Tie Music (BMI). All rights reserved. Used by permission. **Please report usage to CCLI #7008417.** 

Words & Music By: JOHN H. WORK, JR. Key: [F-G] – Tempo: 106 Page 2 of 2