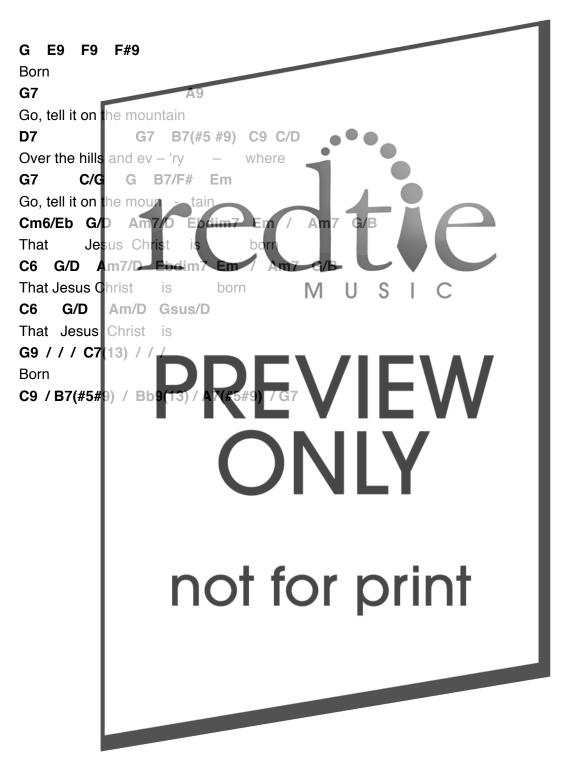

www.redtiemusic.com RT 242-1300062

© 2013 Red Tie Music (BMI). All rights reserved. Used by permission. **Please report usage to CCLI #7008417.** 

Words & Music By: JOHN H. WORK, JR. Key: [F-G] – Tempo: 106 Page 2 of 2