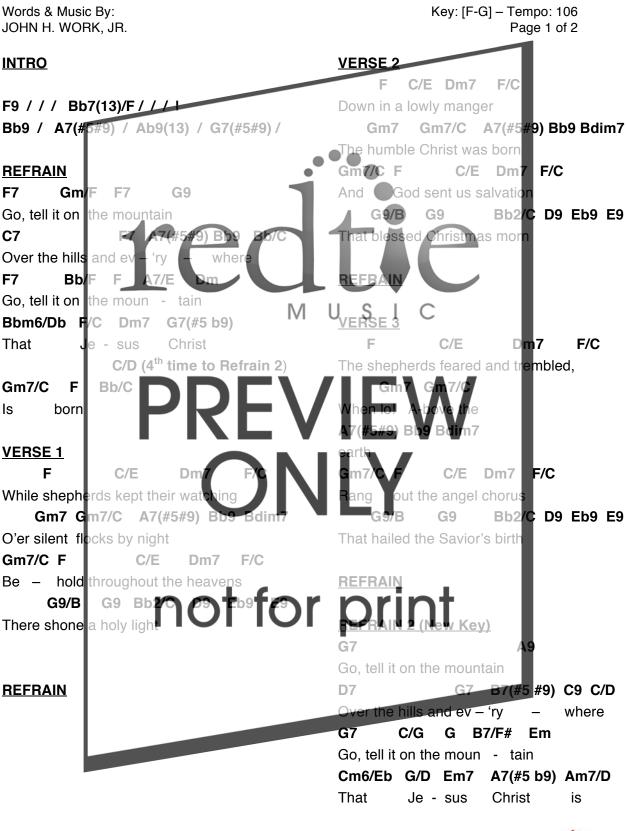

www.redtiemusic.com RT 242-1300062

© 2013 Red Tie Music (BMI). All rights reserved. Used by permission. **Please report usage to CCLI #7008417.** 

Words & Music By: JOHN H. WORK, JR. Key: [F-G] – Tempo: 106 Page 2 of 2