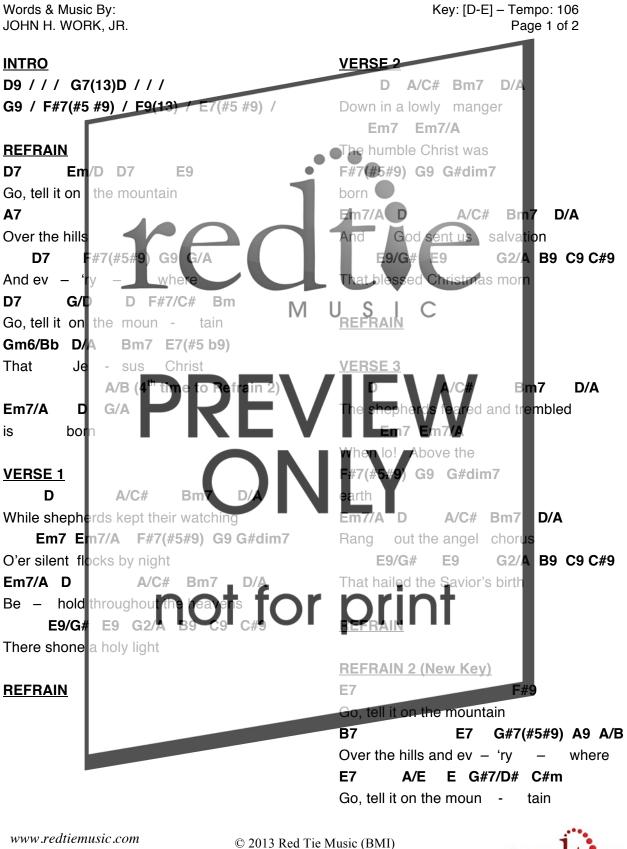

RT 242-1300062

© 2013 Red Tie Music (BMI) All rights reserved. Used by permission. Please report usage to CCLI #7008417

Words & Music By: JOHN H. WORK, JR. Key: [Eb-F] – Tempo: 106 Page 2 of 2

www.redtiemusic.com