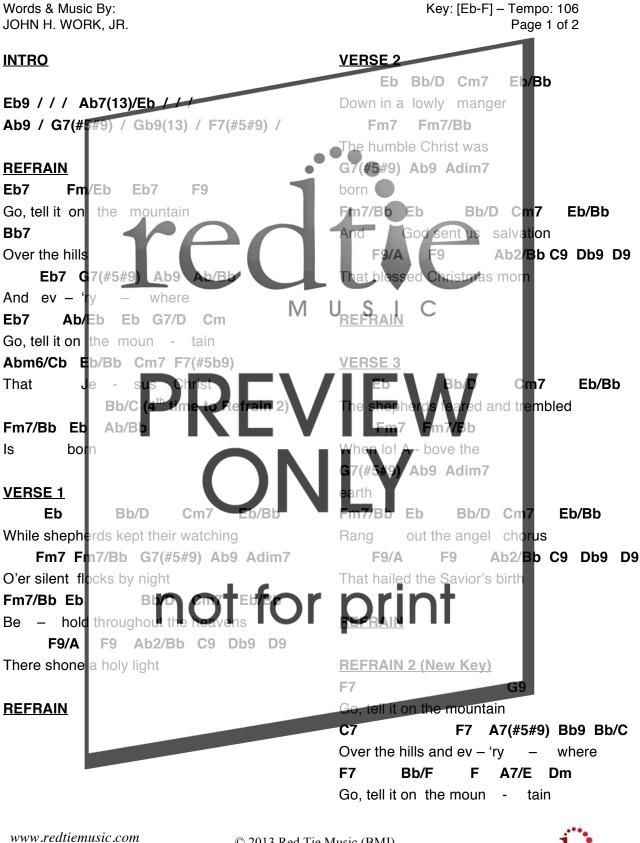

RT 242-1300062

© 2013 Red Tie Music (BMI) All rights reserved. Used by permission. Please report usage to CCLI #7008417

Words & Music By: JOHN H. WORK, JR. Key: [Eb-F] – Tempo: 106 Page 2 of 2

www.redtiemusic.com