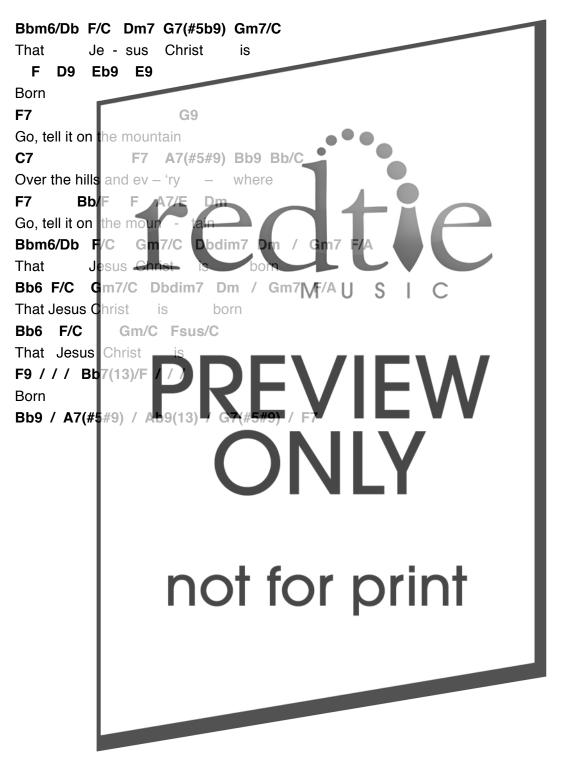

RT 242-1300062

© 2013 Red Tie Music (BMI) All rights reserved. Used by permission. Please report usage to CCLI #7008417

Words & Music By: JOHN H. WORK, JR. Key: [Eb-F] – Tempo: 106 Page 2 of 2

www.redtiemusic.com